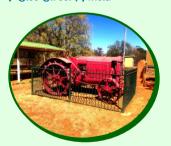

□ Other Monuments Located at Hannah Mahon Park

☐ Platinum Mound Gobondry Street

☐ Playground Includes seating located at the Park

☐ St Dympna's Church Crn Wilmatha Rd and Fifield Rd

☐ Sports Ground Slee Street