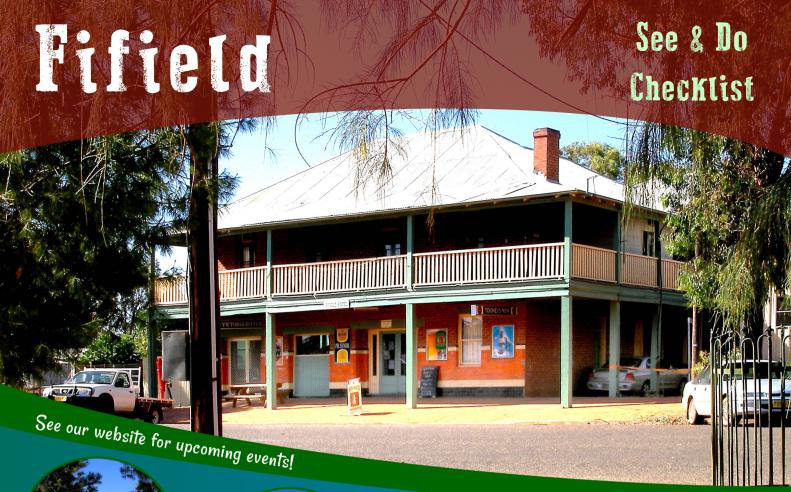

☐ Fifield Hotel Meals & Rooms 7 Slee Street, Fifield

□ Old Tractor Monument Located at Hannah Mahon Park

☐ Pavement of Family Names Located at Hannah Mahon Park

☐ Hannah Mahon Park 31 Slee Street, Fifield