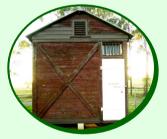

□ Cabins Located next door to Albert Park 2 Federation Street

□ Camping Area Located behind Albert Park

☐ Rabbit Trappers Hut Located next door to the Park

☐ Anglican Church Federation Street

■ Monuments Volunteers & Gate Monuments at the Park