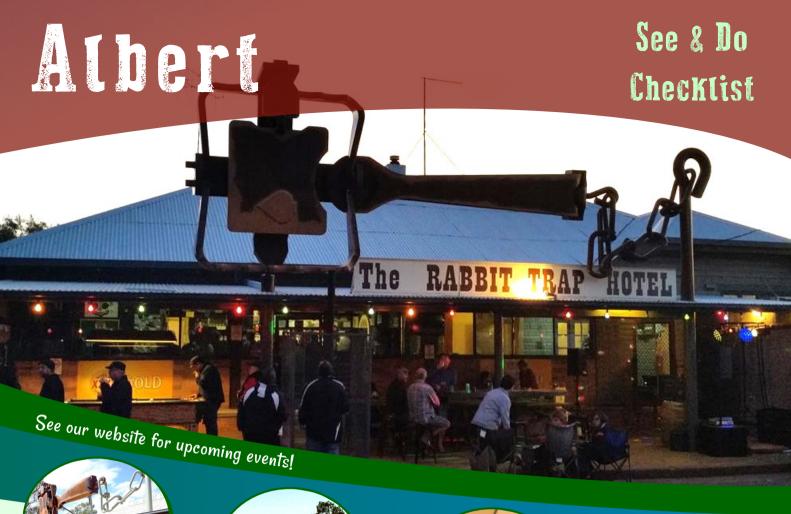

☐ The Rabbit Trap Hotel Meals & Rooms - 1 Federation Street

■ Memorial Gates & Albert Park 2 Federation Street

☐ Playground Includes seating & toilets located at the Park

Old Police Lockup Located at the rear of the Park