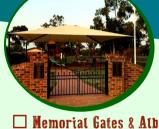

☐ The Rabbit Trap Hotel Meals & Rooms - 1 Federation Street

■ Memorial Gates & Albert Park 2 Federation Street

☐ Playground Includes seating & toilets located at the Park

Old Police Lockup Located at the rear of the Park