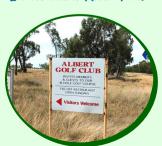

☐ Grain Storage Facility Off Dandaloo Road along the rail tracks

□ 18 Hote Gotf Course Located on the Albert Golf Club Road

☐ The BIG Beer Can Located next door to the Park

How many can you check-off the list?
For more information contact: Condobolin Information Centre 18 William Street, Condobolin - 02 6895 3301